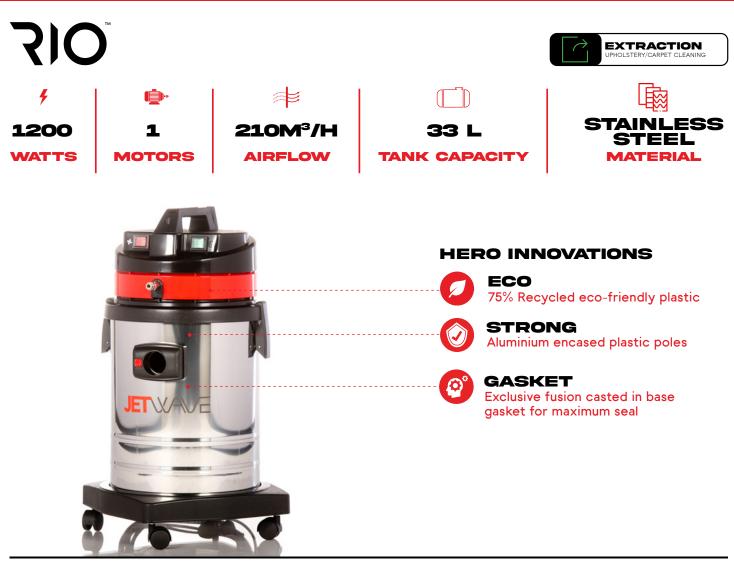

## STANDOUT FEATURES

1 x double stage motor with by-pass cooling.

Sound absorbent filter to ensure low noise levels.

Ultra shock proof plastic holding tank & UV and shock resistant plastic head.

Independent motors with ON/OFF illuminated switches.

Internal detergent tank.

Powerhook<sup>™</sup> 2-stage strong flexible nylon core cleat for easy remove of head.

## đ] STANDARD EQUIPMENT

5m Flexible hose with connections & solution ø38mm

Extractor upholstery tool ø38mm

Clean water

| TECHNICAL DATA 0:00           | OIS                                   |  |
|-------------------------------|---------------------------------------|--|
| Product Code                  | 10311                                 |  |
| Intended Application          | Extraction                            |  |
| Cable Length                  | 8.5m                                  |  |
| Air Flow                      | 210m <sup>3</sup> /h                  |  |
| Water-lift                    | 2470mmH <sup>2</sup> 0                |  |
| Tank Capacity                 | 33L                                   |  |
| Detergent Tank Capacity       | 11L                                   |  |
| Material                      | Stainless Steel                       |  |
| Pump Power                    | 48 Watts                              |  |
| Pump Pressure                 | 2 BAR                                 |  |
| Pump Capacity                 | 0.8 L/PM                              |  |
| Diameter of Accessories       | ø38mm                                 |  |
| Standard Hose Length          | 2.5m                                  |  |
| Sound Pressure Level          | 72dB                                  |  |
| MOTOR FEATURES 🏥              |                                       |  |
| Power / Voltage               | 1200 Watts / 240v                     |  |
| Motor(s) / Stage              | 1/2                                   |  |
| DIMENSIONS & WEIGHT 🅎         |                                       |  |
| Vacuum Dimensions / Weight    | 380mm(L) x 380mm(W) x 650mm(H) / 12KG |  |
| WARRANTY(S) 🕢                 |                                       |  |
| Vacuum                        | 1 Year(s)                             |  |
| OPTIONAL ACCESSORIES          |                                       |  |
| CARPET/FLOOR WAND TOOL        | Y028902725                            |  |
| DRY FILTERING KIT             | JWA104                                |  |
| COMPLETE DRY TOOLKIT 5M Ø38MM | JWA105                                |  |
|                               |                                       |  |